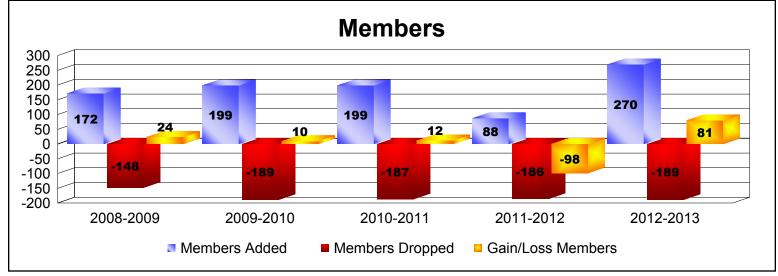

District 23 B

As of June 2013 Cumulative

| Year      | New<br>Clubs | Dropped<br>Clubs | Gain/<br>Loss<br>Clubs | New<br>Members | Charter<br>Members | Reinstate<br>Members | Transfer<br>Members | Total<br>Member<br>Added | Total<br>Members<br>Dropped | Gain/<br>Loss<br>Members |
|-----------|--------------|------------------|------------------------|----------------|--------------------|----------------------|---------------------|--------------------------|-----------------------------|--------------------------|
| 2008-2009 | 1            | 0                | 1                      | 140            | 23                 | 6                    | 3                   | 172                      | -148                        | 24                       |
| 2009-2010 | 0            | -1               | -1                     | 174            | 10                 | 12                   | 3                   | 199                      | -189                        | 10                       |
| 2010-2011 | 1            | 0                | 1                      | 122            | 51                 | 13                   | 13                  | 199                      | -187                        | 12                       |
| 2011-2012 | 0            | 0                | 0                      | 84             | 0                  | 2                    | 2                   | 88                       | -186                        | -98                      |
| 2012-2013 | 1            | -2               | -1                     | 128            | 114                | 3                    | 25                  | 270                      | -189                        | 81                       |
| Average   | 1            | -1               | 0                      | 130            | 40                 | 7                    | 9                   | 186                      | -180                        | 6                        |