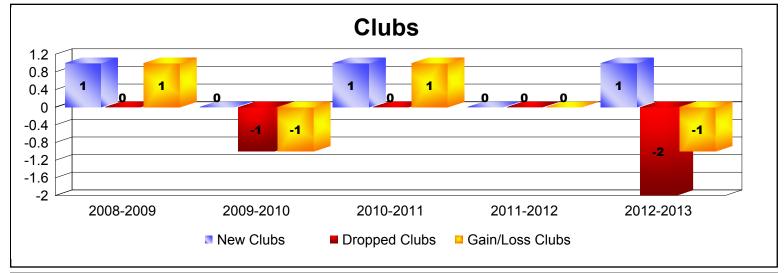

District 23 B

As of June 2013 Cumulative

| Year      | New<br>Clubs | Dropped<br>Clubs | Gain/<br>Loss<br>Clubs | New<br>Members | Charter<br>Members | Reinstate<br>Members | Transfer<br>Members | Total<br>Member<br>Added | Total<br>Members<br>Dropped | Gain/<br>Loss<br>Members |
|-----------|--------------|------------------|------------------------|----------------|--------------------|----------------------|---------------------|--------------------------|-----------------------------|--------------------------|
| 2008-2009 | 1            | 0                | 1                      | 140            | 23                 | 6                    | 3                   | 172                      | -148                        | 24                       |
| 2009-2010 | 0            | -1               | -1                     | 174            | 10                 | 12                   | 3                   | 199                      | -189                        | 10                       |
| 2010-2011 | 1            | 0                | 1                      | 122            | 51                 | 13                   | 13                  | 199                      | -187                        | 12                       |
| 2011-2012 | 0            | 0                | 0                      | 84             | 0                  | 2                    | 2                   | 88                       | -186                        | -98                      |
| 2012-2013 | 1            | -2               | -1                     | 128            | 114                | 3                    | 25                  | 270                      | -189                        | 81                       |
| Average   | 1            | -1               | 0                      | 130            | 40                 | 7                    | 9                   | 186                      | -180                        | 6                        |