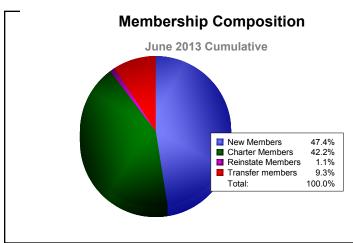

District 23 B

As of June 2013 Cumulative

| Year      | New<br>Clubs | Dropped<br>Clubs | Gain/<br>Loss<br>Clubs | New<br>Members | Charter<br>Members | Reinstate<br>Members | Transfer<br>Members | Total<br>Member<br>Added | Total<br>Members<br>Dropped | Gain/<br>Loss<br>Members |
|-----------|--------------|------------------|------------------------|----------------|--------------------|----------------------|---------------------|--------------------------|-----------------------------|--------------------------|
| 2008-2009 | 1            | 0                | 1                      | 140            | 23                 | 6                    | 3                   | 172                      | -148                        | 24                       |
| 2009-2010 | 0            | -1               | -1                     | 174            | 10                 | 12                   | 3                   | 199                      | -189                        | 10                       |
| 2010-2011 | 1            | 0                | 1                      | 122            | 51                 | 13                   | 13                  | 199                      | -187                        | 12                       |
| 2011-2012 | 0            | 0                | 0                      | 84             | 0                  | 2                    | 2                   | 88                       | -186                        | -98                      |
| 2012-2013 | 1            | -2               | -1                     | 128            | 114                | 3                    | 25                  | 270                      | -189                        | 81                       |
| Average   | 1            | -1               | 0                      | 130            | 40                 | 7                    | 9                   | 186                      | -180                        | 6                        |